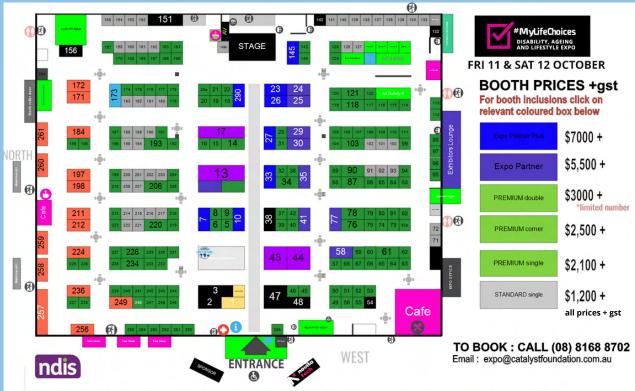

#### The DAL Expo floor plan

#### click on image below to open live floor plan

The DAL Expo is SA's BIGGEST disability, ageing & lifestyle expo

#### Select booth

- Click on the map above to open the live Expo floor plan.
- You can view the inclusions of each booth type by clicking on the relevant coloured price bar below the DAL Expo logo.
- Note your selection and have your contacts and ABN number on hand.