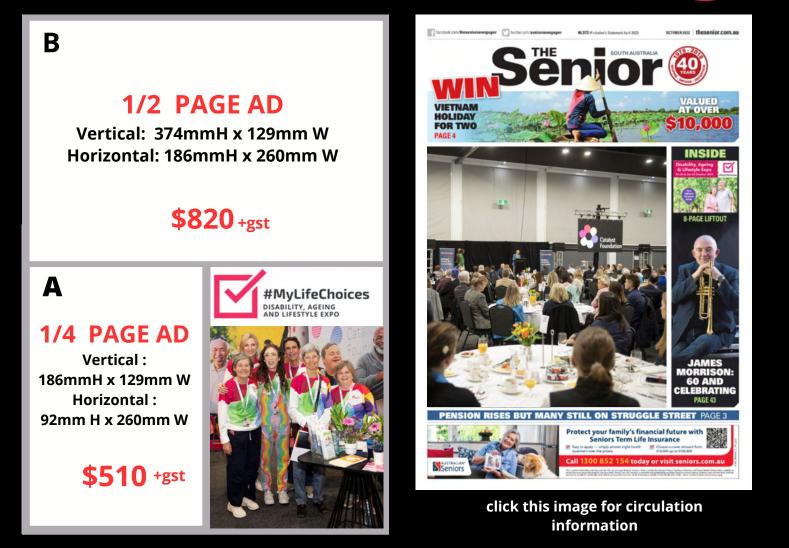

#### " THE SENIOR" NEWSPAPER - SEPTEMBER EDITION

Improve your presence at the Expo Limited Opportunities

### C Full page - 374mm H x 260mm W \$1550 +gst

#### **HOW TO BOOK :**

- Select the size ad you want (A, B, C)
- Send email attaching your ad content to : expo@catalystfoundation.com.au
- DEADLINE for content : 10 August
- Enquiries to Expo Office : (08) 8168 8702

<u>click here for</u> <u>ad</u> <u>specifications</u>