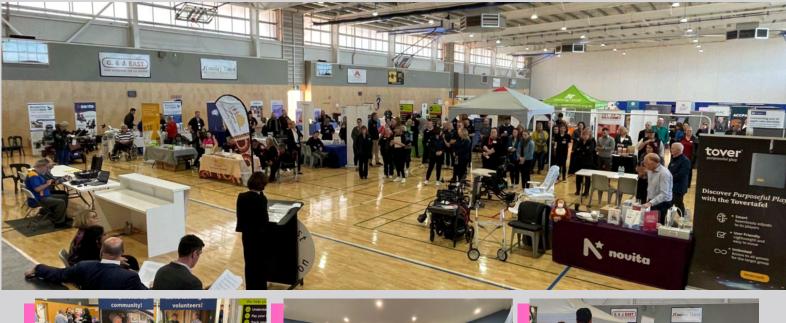

### THE LARGEST DISABILITY AGEING & LIFESTYLE EXPO IN SOUTH AUSTRALIA

The Disability Ageing & Lifestyle Expo, is the largest event of its kind in South Australia. Serving the community, provider of services across aged care and disability for 12 years. This expo provides a convenient, enjoyable, and informative day out for South Australians seeking lifestyle solutions in a comfortably accessible venue.

2023 Expo Stats

5980 Visitors

240 Exhibitors 9.5% Visitor Rating

**98%** Exhibitor Rating

#### Directly engage.... with over 5980+ visitors looking for lifestyle and care solutions

- The DAL Expo is South Australia's largest gathering of disability, ageing and associated industry providers.
- Exhibitors have access to a captured, new and growing market.
- Exhibitors are provided with business to business networking opportunities, hosted alongside an impressive exhibition.
- The 2024 Expo will showcase over 200 exhibitors, centre stage entertainment, activation zones, and attract 5980+ visitors over the two day event.
- This iconic South Australian event, is the ultimate platform to promote your business to the public and network with other like minded exhibitors.
- Help improve people's lifestyles across their ageing journey.
- Interactive business to business networking opportunities to grow your brand and awareness.
- Collaborate and learn about some of the industries newest technological advancements.