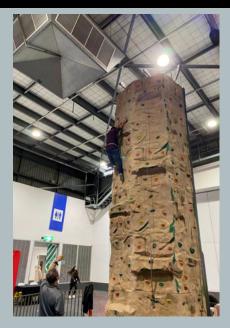

### **Expo Partner - Activity Zone**

### \$9,900 +

The new DAL Expo offers something for everyone over the 2 day event and this zone encourages visitors to venture into new exciting experiences that are available for all to try. The Activity zone of the Expo is landmarked by the sight of the 8m Rock Wall, a stand out feature within the largest pavilion at Wayville.

Visitors will access the Rock Wall via your adjoining Exhibitors booth, providing direct engagement with visitors to the Expo who are looking for new exciting outdoor adventure experiences

Space has been made available within the Rock Wall area and around the 64 sqm of the Activity Zone - this is yours to use to display your products, services or equipment that align with outdoor activities - such as community sporting programmes or to promote adaptive sports equipment.

This Expo Partnership positions your business in an exciting location within the Pavilion, providing the opportunity to interact with visitors of all abilities looking for lifestyle solutions, an adventure and who are up for a rock climbing challenge.