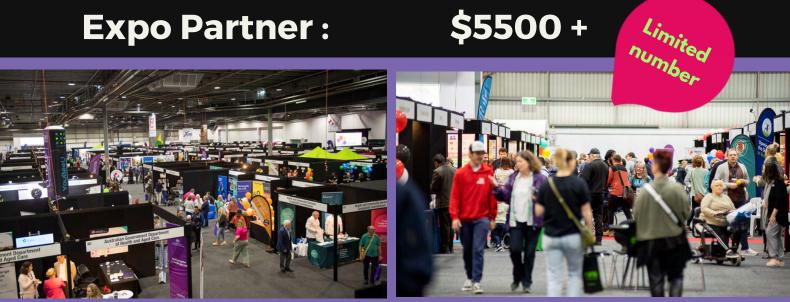

#### **Expo Partner :**

### \$5500 +

Offering the best positions within the pavilion, more frontage, improved exposure in the Programme Guide, featured listing on the Expo floor plan, advertising on the event website and social media these packages sold out in 2023 - be quick!!