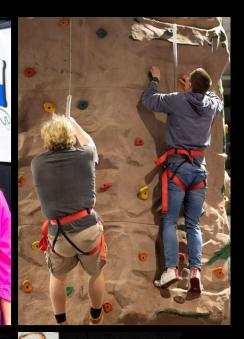

### **Expo Partner - Activity Zone**

### \$9,900 +

The new DAL Expo offers something for everyone over the 2 day event and this zone encourages visitors to venture into new exciting experiences that are available for all to try. The Activity zone of the Expo is landmarked by the sight of the 8m Rock Wall, a stand out feature within the largest pavilion at Wayville.

Visitors will access the Rock Wall via your adjoining Exhibitors booth, providing direct engagement with visitors to the Expo who are looking for new exciting outdoor adventure experiences

Space has been made available within the Rock Wall area and around the 64 sqm of the Activity Zone - this is yours to use to display your products, services or equipment that align with outdoor activities - such as community sporting programmes or to promote adaptive sports equipment.

This Expo Partnership positions your business in an exciting location within the Pavilion, providing the opportunity to interact with visitors of all abilities looking for lifestyle solutions, an adventure and who are up for a rock climbing challenge.