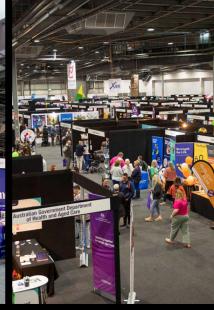

### THE LARGEST DISABILITY AGEING & LIFESTYLE EXPO IN SOUTH AUSTRALIA

The Disability Ageing & Lifestyle Expo, is the largest event of its kind in South Australia. Serving the community, provider of services across aged care and disability for 12 years. This expo provides a convenient, enjoyable, and informative day out for South Australians seeking lifestyle solutions in a comfortably accessible venue.

2023 Expo Stats

5980 Visitors

240 Exhibitors 9.5% Visitor Rating

**98%** Exhibitor Rating

#### Directly engage.... with over 5980+ visitors looking for lifestyle and care solutions

- The DAL Expo is South Australia's largest gathering of disability, ageing and associated industry providers.
- Exhibitors have access to a captured, new and growing market.
- Exhibitors are provided with business to business networking opportunities, hosted alongside an impressive exhibition.
- The 2024 Expo will showcase over 200 exhibitors, centre stage entertainment, activation zones, and attract 5980+ visitors over the two day event.
- This iconic South Australian event, is the ultimate platform to promote your business to the public and network with other like minded exhibitors.
- Help improve people's lifestyles across their ageing journey.
- Interactive business to business networking opportunities to grow your brand and awareness.
- Collaborate and learn about some of the industries newest technological advancements.